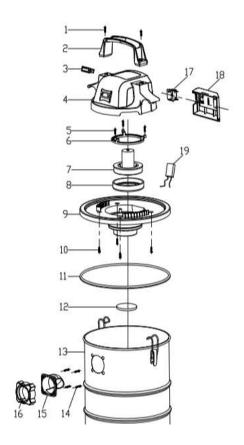

## EXPLODED VIEW AND SPARE PARTS

|    | Part Name in English          |     |
|----|-------------------------------|-----|
| No | r are realities in English    | Qty |
| 1  | Screw                         | 2   |
| 2  | Handle                        | 1   |
| 3  | Switch                        | 1   |
| 4  | Motor cover                   | 1   |
| 5  | Screw                         | 3   |
| 6  | Motor plate                   | 1   |
| 7  | Motor                         | 1   |
| 8  | Motor coil                    | 1   |
| 9  | Motor top cover               | 1   |
| 10 | Screw                         | 4   |
| 11 | Sealer                        | 1   |
| 12 | Suction sponge                | 1   |
| 13 | Tank                          | 1   |
| 14 | Screw                         | 4   |
| 15 | Suction connection back cover | 1   |
| 16 | Suction connection            | 1   |
| 17 | Insert                        | 1   |
| 18 | Battery fixed mount           | 1   |
| 19 | Temperature protector         | 1   |
| 20 | Hose                          | 1   |
| 21 | Aluminium pipe                | 1   |
| 22 | Hepa Filter                   | 1   |
| 23 | Dacron type filter bag        | 1   |